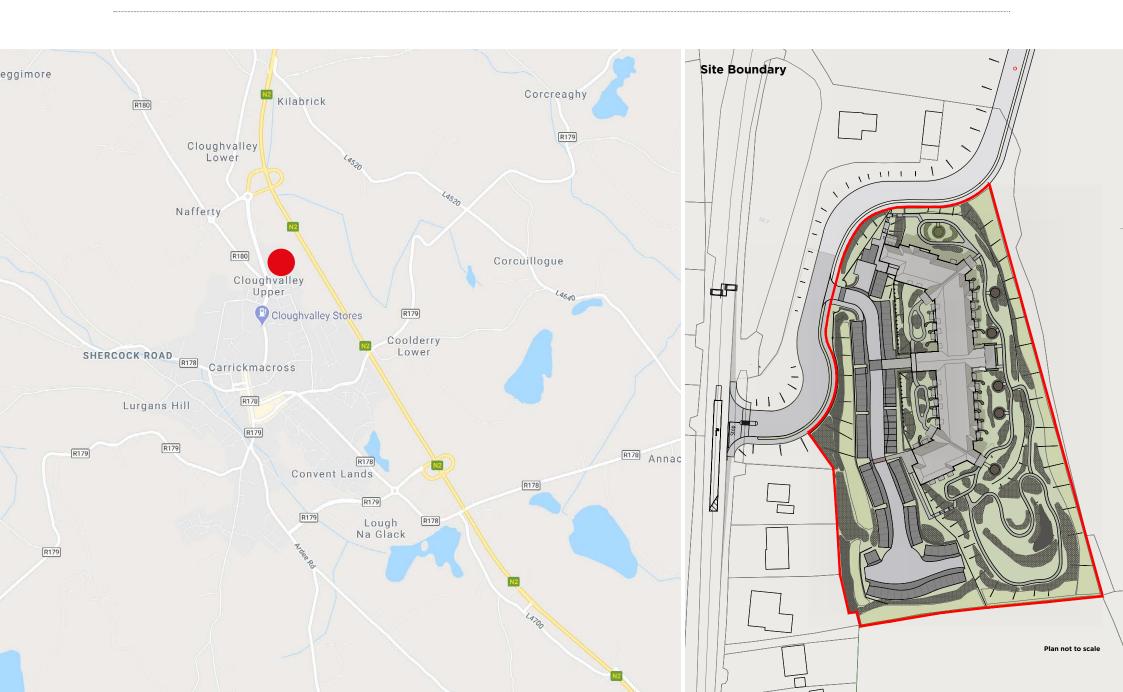

### Location

The subject site is located fronting Castleblaney Road, to the north of Carrickmacross town centre. It benefits from its proximity to the town centre (1.2km) and the N2 road network (0.25km). The site is ideally suited to provide access to the local amenities, bus routes and the main road network. The proposed development will service the care needs of the local towns and villages within Co. Monaghan.

### Site Area

The proposed care home occupies a very prominent site of c. 3.51 acres (1.42 hectares).