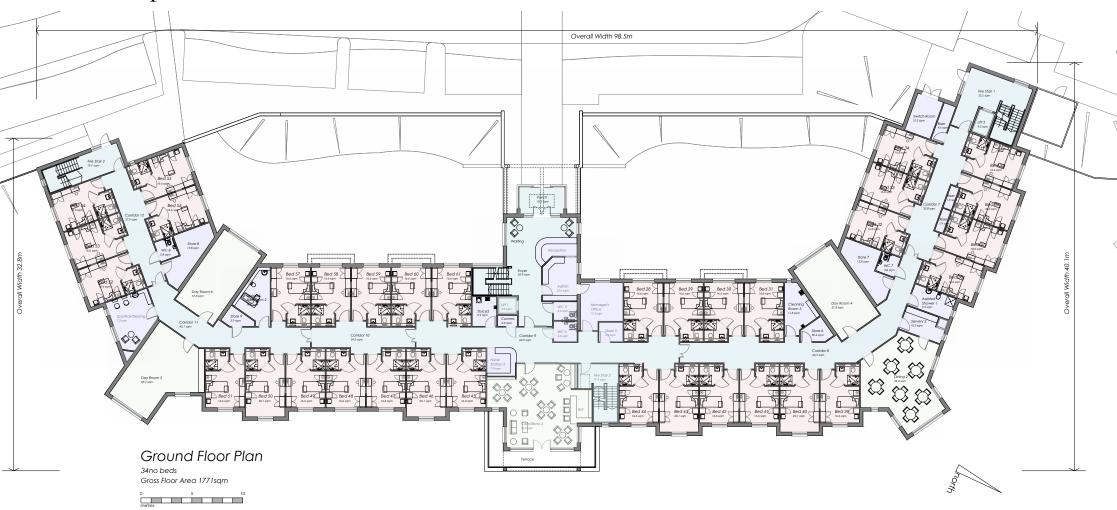

## Proposed Ground Floor Plan

## The Property

The proposed nursing home will provide 90 single en-suite bedrooms over three floors as follows:

| Floor        | Bedrooms | Sq.M       |
|--------------|----------|------------|
| Lower Ground | 27 beds  | 1,795 sq.m |
| Ground       | 34 beds  | 1,771 sq.m |
| First        | 29 beds  | 1,661 sq.m |
| Total        | 90 beds  | 5,227 sq.m |