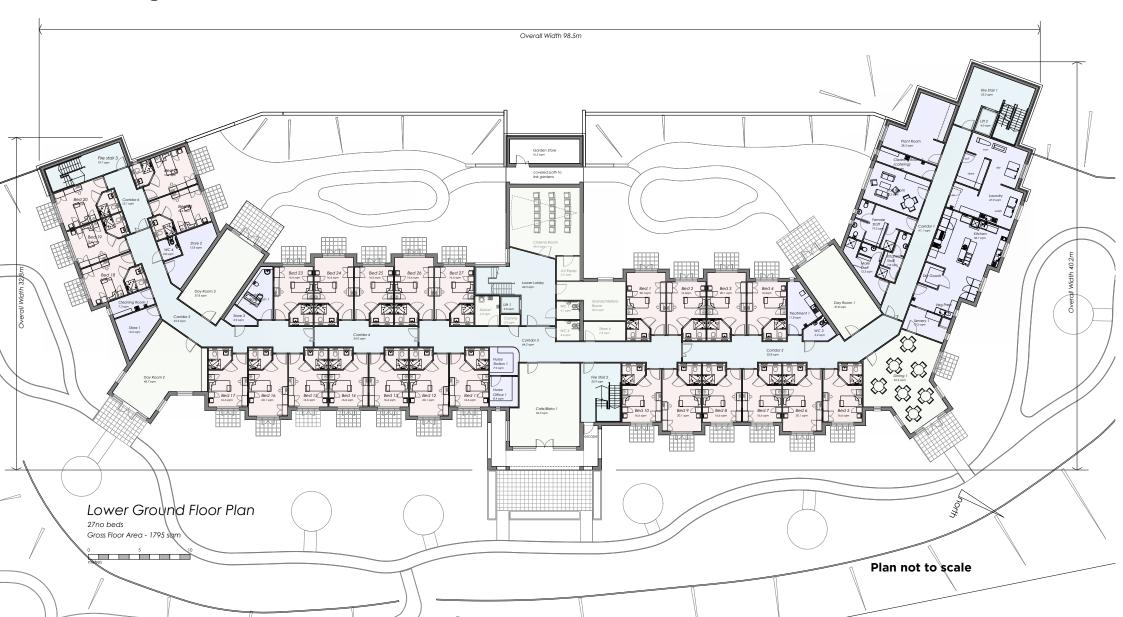

## Proposed Lower Ground Floor Plan

## The Property

The proposed nursing home will provide 90 single en-suite bedrooms over three floors as follows:

| Floor        | Bedrooms | Sq.M       |
|--------------|----------|------------|
| Lower Ground | 27 beds  | 1,795 sq.m |
| Ground       | 34 beds  | 1,771 sq.m |
| First        | 29 beds  | 1,661 sq.m |
| Total        | 90 beds  | 5,227 sq.m |