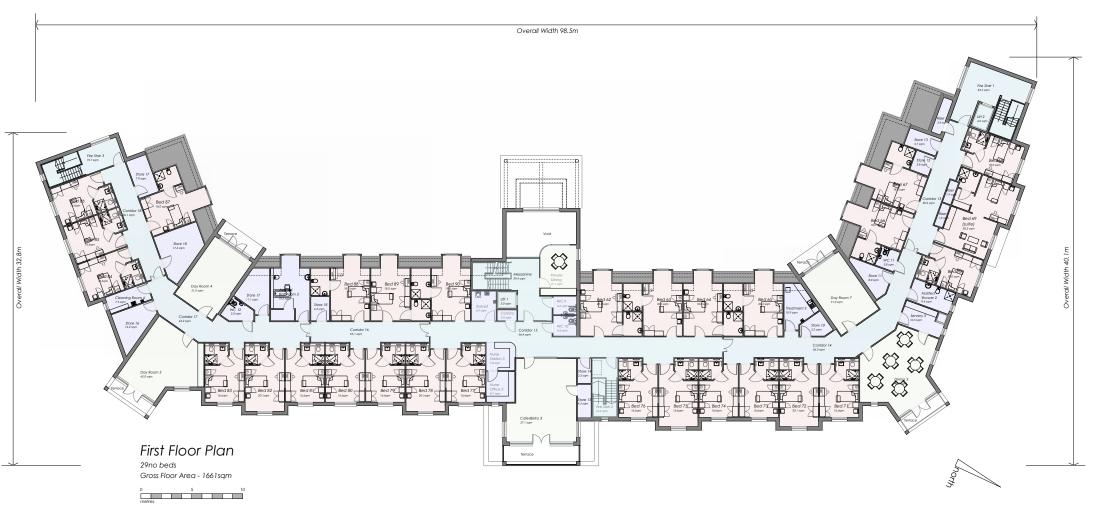

## Proposed First Floor Plan

41 Arthur Street, Belfast, BT1 4GB 028 9044 6956

okanecommercial.co.uk

O'Kane Commercial Limited for themselves, for any joint agents and for the vendors or lessors of this property whose agents they are, give notice that:(i) the particulars are set out as a general outline only for the guidance of intending purchases or lessors and do not constitute, nor constitute part of, an offer or contract.(ii) all descriptions, dimensions, references to condition and necessary permission for use and occupation, and other details, are given in good faith and are believed to be correct but any intending purchasers or tenants should not rely on them as statements or representations of fact but satisfy themselves by inspection or otherwise as to the correctness of each of them.(iii) no person in the employment of O'Kane Commercial Limited or any joint agents has any authority to make or give any representation or warranty whatever in relation to this property.(iv) all rentals and prices are quoted exclusive of VAT

## The Property

The proposed nursing home will provide 90 single en-suite bedrooms over three floors as follows:

| Floor        | Bedrooms | Sq.M       |
|--------------|----------|------------|
| Lower Ground | 27 beds  | 1,795 sq.m |
| Ground       | 34 beds  | 1,771 sq.m |
| First        | 29 beds  | 1,661 sq.m |
| Total        | 90 beds  | 5,227 sq.m |

The proposed bedrooms will range in size from 16.6 sq.m - 20.1 sq.m with full wetroom provision.