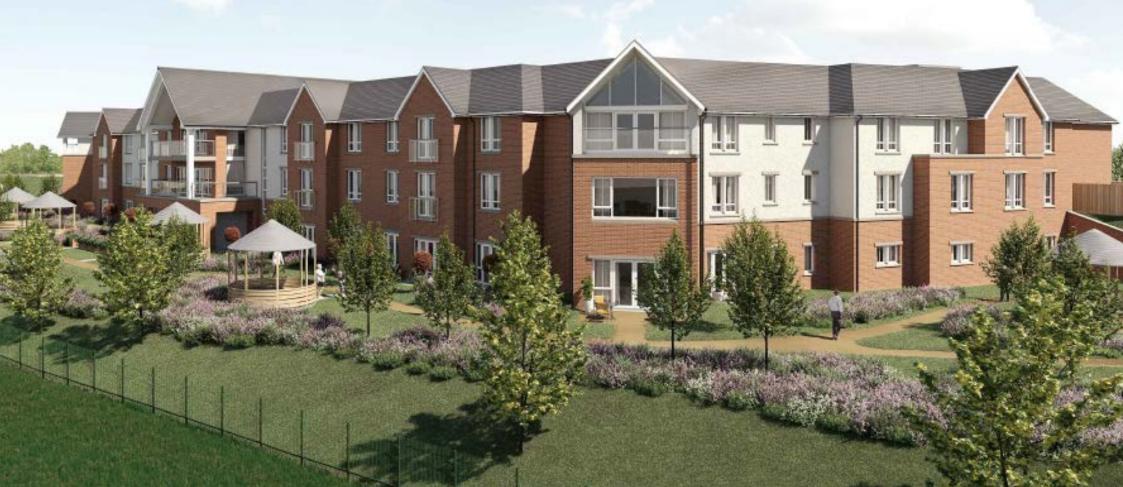

## The Property

The proposed nursing home will provide 90 single en-suite bedrooms over three floors as follows:

| Floor        | Bedrooms | Sq.M       |
|--------------|----------|------------|
| Lower Ground | 27 beds  | 1,795 sq.m |
| Ground       | 34 beds  | 1,771 sq.m |
| First        | 29 beds  | 1,661 sq.m |
| Total        | 90 beds  | 5,227 sq.m |

### Site Area

The proposed care home occupies a very prominent site of c. 3.51 acres (1.42 hectares).